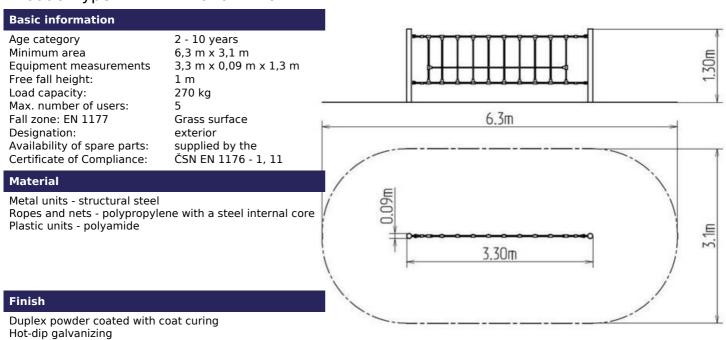

## **Description**

The support structures of the rope unit are made from structural steel, they are zinc coated or duplex powder coated with coat curing according to RAL to prevent corrosion and fixed in a concrete bed. The ropes are made using HERKULES material (16 mm thick ropes made from polypropylene with a steel internal core) and are connected with plastic joints. All fastening material is galvanized or stainless steel.