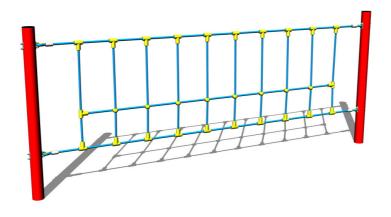

## Rope net LP010KR - red

Product type LP-010KR-10

## **Description**

The support structures of the rope unit are made from structural steel, they are zinc coated or duplex powder coated with coat curing according to RAL to prevent corrosion and fixed in a concrete bed. The ropes are made using HERKULES material (16 mm thick ropes made from polypropylene with a steel internal core) and are connected with plastic joints. All fastening material is galvanized or stainless steel.

## **Equipment**

We offer three color variants of the support structure - red, blue and brown.