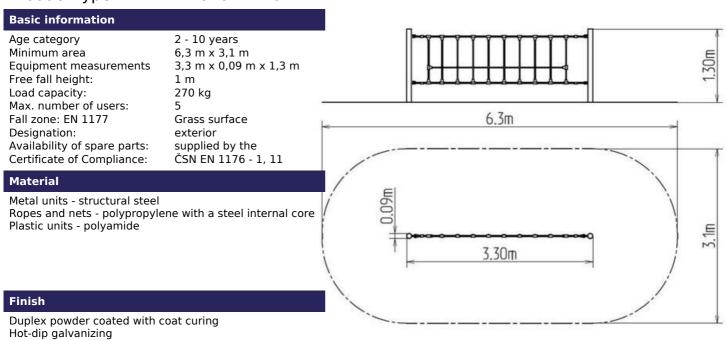

## **Description**

The support structures of the rope unit are made from structural steel, they are zinc coated or duplex powder coated with coat curing according to RAL to prevent corrosion and fixed in a concrete bed. The ropes are made using HERKULES material (16 mm thick ropes made from polypropylene with a steel internal core) and are connected with plastic joints. All fastening material is galvanized or stainless steel.