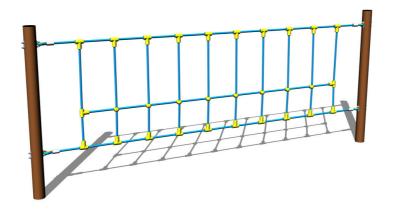

## Rope net LP010KW - brown

Product type LP-010KW-10

## **Description**

The support structures of the rope unit are made from structural steel, they are zinc coated or duplex powder coated with coat curing according to RAL to prevent corrosion and fixed in a concrete bed. The ropes are made using HERKULES material (16 mm thick ropes made from polypropylene with a steel internal core) and are connected with plastic joints. All fastening material is galvanized or stainless steel.

## **Equipment**

We offer three color variants of the support structure - red, blue and brown.