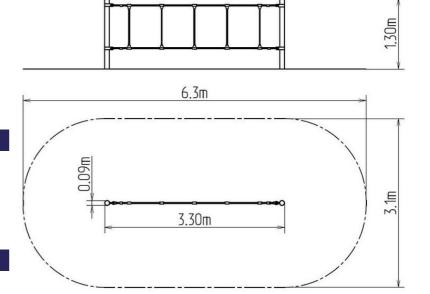

### **Basic information**

Age category 2 - 10 years

Minimum area 6,3 m x 3,1 m

Equipment measurements 3,3 m x 0,09 m x 1,3 m

Free fall height: 1 m
Load capacity: 270 kg
Max. number of users: 5

Fall zone: EN 1177 Grass surface
Designation: exterior
Availability of spare parts: supplied by the
Certificate of Compliance: ČSN EN 1176 - 1, 11