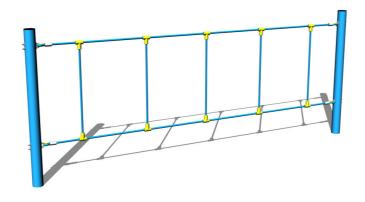

# Rope weave LP020KB - blue

Product type LP-020KB-10

## Description

The support structures of the rope unit are made from structural steel, they are zinc coated or duplex powder coated with coat curing according to RAL to prevent corrosion and fixed in a concrete bed. The ropes are made using HERKULES material (16 mm thick ropes made from polypropylene with a steel internal core) and are connected with plastic joints. All fastening material is galvanized or stainless steel.

## Equipment

We offer three color variants of the support structure - red, blue and brown.