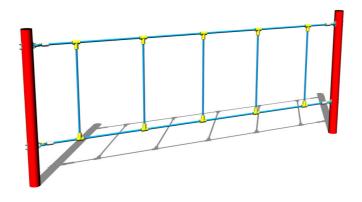

# Rope weave LP020KR - red

Product type LP-020KR-10

### Description

The support structures of the rope unit are made from structural steel, they are zinc coated or duplex powder coated with coat curing according to RAL to prevent corrosion and fixed in a concrete bed. The ropes are made using HERKULES material (16 mm thick ropes made from polypropylene with a steel internal core) and are connected with plastic joints. All fastening material is galvanized or stainless steel.