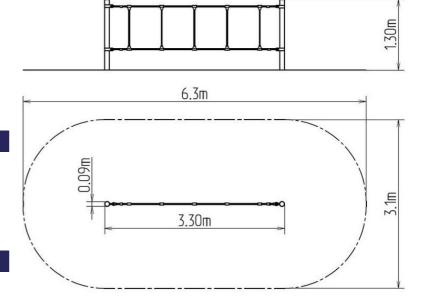

#### **Basic information**

Age category 2 - 10 years

Minimum area 6,3 m x 3,1 m

Equipment measurements 3,3 m x 0,09 m x 1,3 m

Free fall height: 1 m
Load capacity: 270 kg
Max. number of users: 5

Fall zone: EN 1177 Grass surface
Designation: exterior
Availability of spare parts: supplied by the
Certificate of Compliance: ČSN EN 1176 - 1, 11