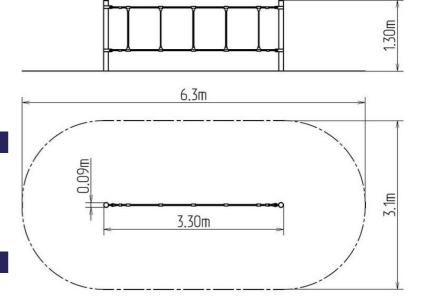

#### **Basic information**

Age category 2 - 10 years

Minimum area 6,3 m x 3,1 m

Equipment measurements 3,3 m x 0,09 m x 1,3 m

Free fall height: 1 m
Load capacity: 270 kg
Max. number of users: 5

Fall zone: EN 1177 Grass surface
Designation: exterior
Availability of spare parts: supplied by the
Certificate of Compliance: ČSN EN 1176 - 1, 11