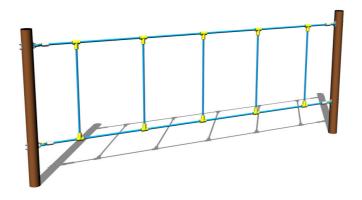

# Rope weave LP020KW - brown

Product type LP-020KW-10

#### Description

The support structures of the rope unit are made from structural steel, they are zinc coated or duplex powder coated with coat curing according to RAL to prevent corrosion and fixed in a concrete bed. The ropes are made using HERKULES material (16 mm thick ropes made from polypropylene with a steel internal core) and are connected with plastic joints. All fastening material is galvanized or stainless steel.

#### **Equipment**

We offer three color variants of the support structure - red, blue and brown.