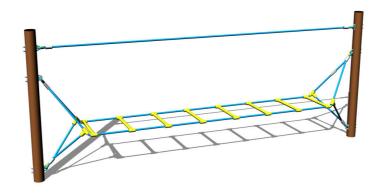

# Rope ladder LP030KW - brown

Product type LP-030KW-10

# **Basic information**

Age category 2 - 10 years
Minimum area 6,3 m x 3,5 m
Equipment measurements 3,3 m x 0,43 m x 1,3 m

Free fall height: 1 m
Load capacity: 270 kg
Max. number of users: 5

Fall zone: EN 1177 Grass surface
Designation: exterior
Availability of spare parts: supplied by the
Certificate of Compliance: ČSN EN 1176 - 1, 11

# Material

Metal units - structural steel

Ropes and nets - polypropylene with a steel internal core

Plastic units - polyamide

# **Description**

The support structures of the rope unit are made from structural steel, they are zinc coated or duplex powder coated with coat curing according to RAL to prevent corrosion and fixed in a concrete bed. The ropes are made using HERKULES material (16 mm thick ropes made from polypropylene with a steel internal core) and are connected with plastic joints. All fastening material is galvanized or stainless steel.

# **Equipment**

We offer three color variants of the support structure - red, blue and brown.