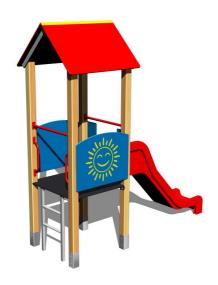

## **UNIVERSAL 4U118D**

Product type 4U-118D-10

### **Basic information**

Age category 2 - 15 years Minimum area 6,4 m x 4 m

Equipment measurements 2,98 m x 1,16 m x 3,13 m

Free fall height: 1 m
Load capacity: 270 kg
Max. number of users: 5

Fall zone: EN 1177 Grass surface
Designation: exterior
Availability of spare parts: supplied by the
Certificate of Compliance: ČSN EN 1176 - 1, 2, 3

#### **Equipment**

Tower, slide, A-shaped roof, 2x barrier, ladder.