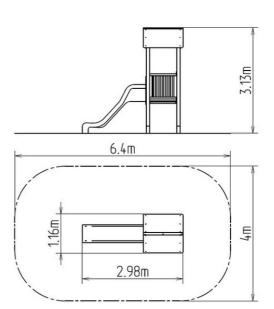

### **Basic information**

Age category 2 - 15 years Minimum area 6,4 m x 4 m

Equipment measurements 2,98 m x 1,16 m x 3,13 m

Free fall height: 1 m
Load capacity: 270 kg
Max. number of users: 5

Fall zone: EN 1177 Grass surface
Designation: exterior
Availability of spare parts: supplied by the
Certificate of Compliance: ČSN EN 1176 - 1, 2, 3