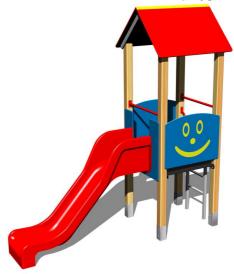

## **UNIVERSAL 4U118D**

Product type 4U-118D-10

### **Basic information**

Age category 2 - 15 years Minimum area 6,4 m x 4 m

Equipment measurements 2,98 m x 1,16 m x 3,13 m

Free fall height: 1 m
Load capacity: 270 kg
Max. number of users: 5

Fall zone: EN 1177 Grass surface
Designation: exterior
Availability of spare parts: supplied by the
Certificate of Compliance: ČSN EN 1176 - 1, 2, 3

#### **Equipment**

Tower, slide, A-shaped roof, 2x barrier, ladder.