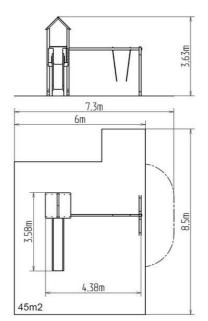

### **Basic information**

Age category 3 - 15 years Minimum area 7,3 m x 8,5 m

Equipment measurements 4,38 m x 3,58 m x 3,63 m

Free fall height: 1,5 m
Load capacity: 324 kg
Max. number of users: 6

Fall zone: EN 1177 Rubber or gravel, 45 m<sup>2</sup>