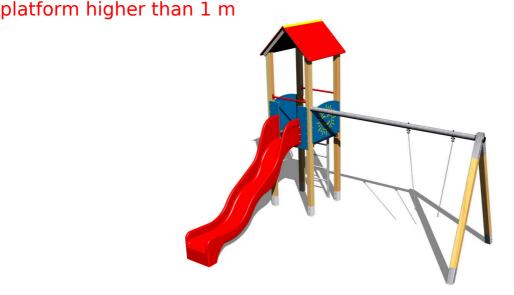

# **UNIVERSAL 4U119D**

Product type 4U-119D-15

#### **Equipment**

Tower, slide, A-shaped roof, 2x barrier, ladder, metal beam.