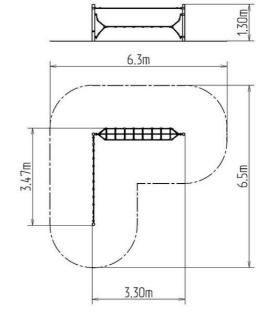

### **Basic information**

Age category 2 - 10 years
Minimum area 6,3 m x 6,5 m
Equipment measurements 3,3 m x 3,47 m x 1,3 m

Free fall height: 0,9 m Load capacity: 540 kg Max. number of users: 10

Fall zone: EN 1177 Grass surface
Designation: exterior
Availability of spare parts: supplied by the
Certificate of Compliance: ČSN EN 1176 - 1, 11