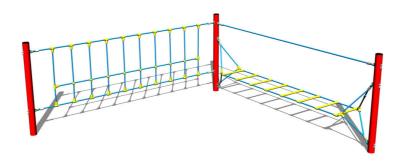

# Courage trail LP201KR - red

Product type LP-201KR-10

# Description

The support structures of the rope unit are made from structural steel, they are zinc coated or duplex powder coated with coat curing according to RAL to prevent corrosion and fixed in a concrete bed. The support structures can be hot-dip galvanized should the client require. The ropes are made using HERKULES material (16 mm thick ropes made from polypropylene with a steel internal core) and are connected with plastic joints. All fastening material is galvanized or stainless steel.