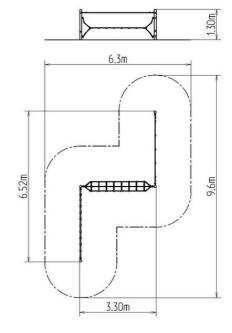

#### **Basic information**

Age category 2 - 10 years
Minimum area 6,3 m x 9,6 m
Equipment measurements 3,3 m x 6,52 m x 1,3 m

Free fall height: 0,9 m Load capacity: 810 kg Max. number of users: 15

Fall zone: EN 1177 Grass surface
Designation: exterior
Availability of spare parts: supplied by the
Certificate of Compliance: ČSN EN 1176 - 1, 11