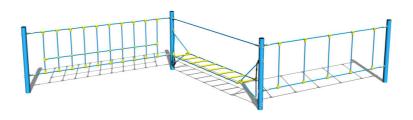

## Courage trail LP301KB - blue

Product type LP-301KB-10

# Description

The support structures of the rope unit are made from structural steel, they are zinc coated or duplex powder coated with coat curing according to RAL to prevent corrosion and fixed in a concrete bed. The ropes are made using HERKULES material (16 mm thick ropes made from polypropylene with a steel internal core) and are connected with plastic joints. All fastening material is galvanized or stainless steel.

### **Equipment**

We offer three color variants of the support structure - red, blue and brown.