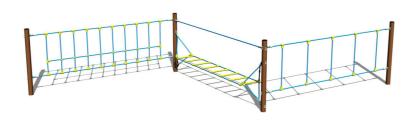

# Courage trail LP301KW - brown

Product type LP-301KW-10

### **Description**

The support structures of the rope unit are made from structural steel, they are zinc coated or duplex powder coated with coat curing according to RAL to prevent corrosion and fixed in a concrete bed. The ropes are made using HERKULES material (16 mm thick ropes made from polypropylene with a steel internal core) and are connected with plastic joints. All fastening material is galvanized or stainless steel.

## **Equipment**

We offer three color variants of the support structure - red, blue and brown.