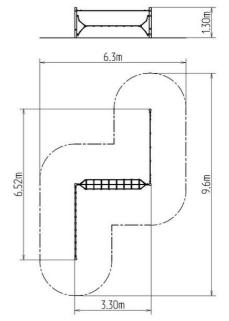

### **Basic information**

Age category 2 - 10 years 6,3 m x 9,6 m Minimum area **Equipment measurements** 3,3 m x 6,52 m x 1,3 m

0,9 m Free fall height: 810 kg Load capacity: Max. number of users: 15

Fall zone: EN 1177 Grass surface Designation: exterior Availability of spare parts: supplied by the Certificate of Compliance: ČSN EN 1176 - 1, 11