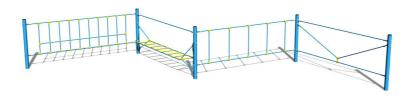

# Courage trail LP401KB - blue

Product type LP-401KB-10

### **Basic information**

Age category 2 - 10 years Minimum area 9,6 m x 9,6 m

Equipment measurements 6,52 m x 6,52 m x 1,3 m

Free fall height: 0,9 m
Load capacity: 1080 kg
Max. number of users: 20

Fall zone: EN 1177 Grass surface
Designation: exterior
Availability of spare parts: supplied by the
Certificate of Compliance: ČSN EN 1176 - 1, 11

## Description

The support structures of the rope unit are made from structural steel, they are zinc coated or duplex powder coated with coat curing according to RAL to prevent corrosion and fixed in a concrete bed. The ropes are made using HERKULES material (16 mm thick ropes made from polypropylene with a steel internal core) and are connected with plastic joints. All fastening material is galvanized or stainless steel.