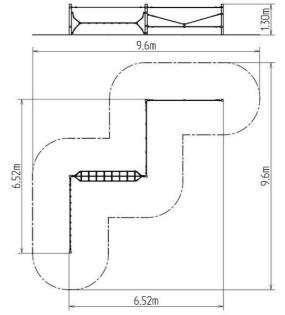

### **Basic information**

Age category 2 - 10 years Minimum area 9,6 m x 9,6 m

Equipment measurements 6,52 m x 6,52 m x 1,3 m

Free fall height: 0,9 m
Load capacity: 1080 kg
Max. number of users: 20

Fall zone: EN 1177 Grass surface
Designation: exterior
Availability of spare parts: supplied by the
Certificate of Compliance: ČSN EN 1176 - 1, 11