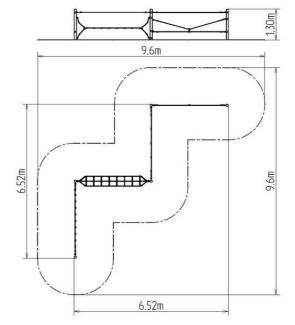

### **Basic information**

Age category 2 - 10 years 9,6 m x 9,6 m Minimum area

**Equipment measurements** 6,52 m x 6,52 m x 1,3 m

0,9 m Free fall height: 1080 kg Load capacity: Max. number of users: 20

Fall zone: EN 1177 Grass surface Designation: exterior Availability of spare parts: supplied by the Certificate of Compliance: ČSN EN 1176 - 1, 11