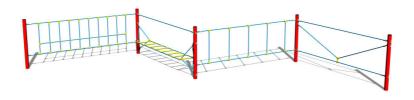

# Courage trail LP401KR - red

Product type LP-401KR-10

## **Description**

The support structures of the rope unit are made from structural steel, they are zinc coated or duplex powder coated with coat curing according to RAL to prevent corrosion and fixed in a concrete bed. The ropes are made using HERKULES material (16 mm thick ropes made from polypropylene with a steel internal core) and are connected with plastic joints. All fastening material is galvanized or stainless steel.

# **Equipment**

We offer three color variants of the support structure - red, blue and brown.