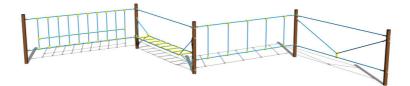

## Courage trail LP401KW - brown

Product type

#### Description

The support structures of the rope unit are made from structural steel, they are zinc coated or duplex powder coated with coat curing according to RAL to prevent corrosion and fixed in a concrete bed. The ropes are made using HERKULES material (16 mm thick ropes made from polypropylene with a steel internal core) and are connected with plastic joints. All fastening material is galvanized or stainless steel.

#### Equipment

We offer three color variants of the support structure - red, blue and brown.

We reserve the right to change products without prior notice, which will, from our point of view, improve quality. The pictures are only informative and the products shown may differ from the products that we currently supply. We also reserve the right to make printing errors and assume no responsibility for their possible consequences. Otherwise, our terms and conditions apply. 30.04.2025