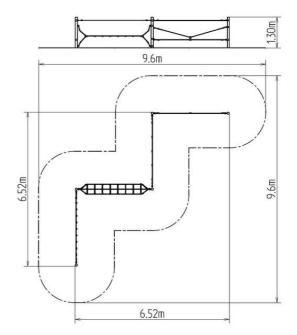

### LP-401KW-10

| Basic information            |                         |
|------------------------------|-------------------------|
| Age category                 | 2 - 10 years            |
| Minimum area                 | 9,6 m x 9,6 m           |
| Equipment measurements       | 6,52 m x 6,52 m x 1,3 m |
| Free fall height:            | 0,9 m                   |
| Load capacity:               | 1080 kg                 |
| Max. number of users:        | 20                      |
| Fall zone: EN 1177           | Grass surface           |
| Designation:                 | exterior                |
| Availability of spare parts: | supplied by the         |
| Certificate of Compliance:   | ČSN EN 1176 - 1, 11     |