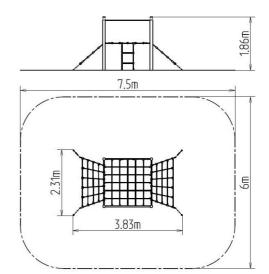

# **Basic information**

| Age category                 | 2 - 10 years             |
|------------------------------|--------------------------|
| Minimum area                 | 7,5 m x 6 m              |
| Equipment measurements       | 3,83 m x 2,31 m x 1,86 m |
| Free fall height:            | 1 m                      |
| Load capacity:               | 1512 kg                  |
| Max. number of users:        | 28                       |
| Fall zone: EN 1177           | Grass surface            |
| Fall zone: EN 1177           | Grass surface            |
| Designation:                 | exterior                 |
| Availability of spare parts: | supplied by the          |
| Certificate of Compliance:   | ČSN EN 1176 - 1, 11      |