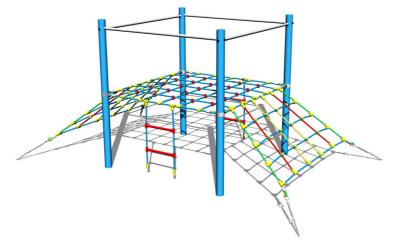

# Double-sided rope ramp LP140KB - Blue (f.h. 1 m)

Product type

LP-140KB-10

### Description

The support structures of the rope unit are made from structural steel, they are zinc coated or duplex powder coated with coat curing according to RAL to prevent corrosion and fixed in a concrete bed. The ropes are made using HERKULES material (16 mm thick ropes made from polypropylene with a steel internal core) and are connected with plastic joints. The clamps are stainless steel. All fastening material is galvanized or stainless steel.

#### Equipment

We offer three color variants of the support structure - red, blue and brown.

We reserve the right to change products without prior notice, which will, from our point of view, improve quality. The pictures are only informative and the products shown may differ from the products that we currently supply. We also reserve the right to make printing errors and assume no responsibility for their possible consequences. Otherwise, our terms and conditions apply. 30.04.2025