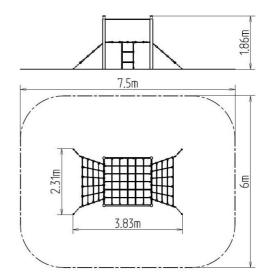

## **Basic information**

| Age category                 | 2 - 10 years             |
|------------------------------|--------------------------|
| Minimum area                 | 7,5 m x 6 m              |
| Equipment measurements       | 3,83 m x 2,31 m x 1,86 m |
| Free fall height:            | 1 m                      |
| Load capacity:               | 1512 kg                  |
| Max. number of users:        | 28                       |
| Fall zone: EN 1177           | Grass surface            |
| Designation:                 | exterior                 |
| Availability of spare parts: | supplied by the          |
| Certificate of Compliance:   | ČSN EN 1176 - 1, 11      |
|                              |                          |