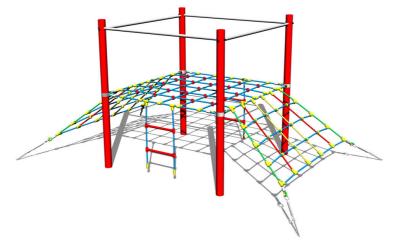

# Double-sided rope ramp LP140KR - red (f.h. 1 m)

Product type

LP-140KR-10

### Description

The support structures of the rope unit are made from structural steel, they are zinc coated or duplex powder coated with coat curing according to RAL to prevent corrosion and fixed in a concrete bed. The ropes are made using HERKULES material (16 mm thick ropes made from polypropylene with a steel internal core) and are connected with plastic joints. The clamps are stainless steel. All fastening material is galvanized or stainless steel.

#### Equipment

We offer three color variants of the support structure - red, blue and brown.

We reserve the right to change products without prior notice, which will, from our point of view, improve quality. The pictures are only informative and the products shown may differ from the products that we currently supply. We also reserve the right to make printing errors and assume no responsibility for their possible consequences. Otherwise, our terms and conditions apply. 30.04.2025