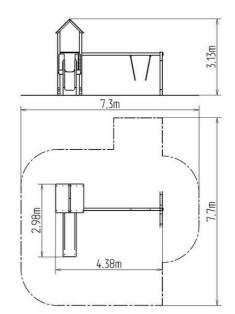

### **Basic information**

Age category 2 - 15 years Minimum area 7,3 m x 7,7 m

Equipment measurements 4,38 m x 2,98 m x 3,13 m

Free fall height: 1 m
Load capacity: 324 kg
Max. number of users: 6

Fall zone: EN 1177 Grass surface
Designation: exterior
Availability of spare parts: supplied by the
Certificate of Compliance: ČSN EN 1176 - 1, 2, 3