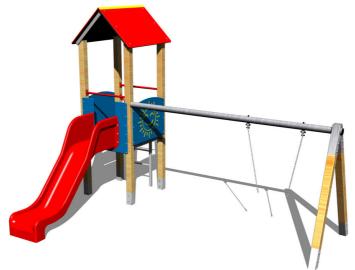

# **UNIVERSAL 4U119D**

Product type 4U-119D-10

## **Description**

The tower unit support structure is made from thick glued wooden supports. This solution ensures maximum protection against cracking, which is common for products made from solid wood. The wooden supports are impregnated and coated with a triple layer of lacquer, which meets the terms and conditions of the EN71/3 Standard (safe for children's toys). The structures are anchored into the ground in steel plates, which are protected against corrosion by hot-dip galvanizing and fixed in a concrete bed. The anchors are fastened to the play unit with bolts and their structure ensures that they are not in direct contact with the ground. All other metallic elements are also zinc coated or duplex powder coated with coat curing according to RAL to prevent corrosion. The slide is made from fibreglass. The surfaces of the slides etc. are made from high quality HDPE plastic (high density coloured polyethylene, which is characterised by high colour stability, UV resistance but mainly safety as it doesn't break and therefore there is no danger of injury to children by sharp fragments). The platform is made from HPL (High-pressure laminate, which is characterised by high colour stability and water resistance). The roof is made from HPL (High-pressure laminate, which is characterised by high colour stability, UV resistance and water resistance). All fastening material is galvanized or stainless steel.

Tower, slide, A-shaped roof, 2x barrier, ladder, metal beam.