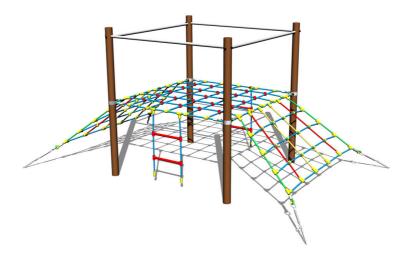

# Double-sided rope ramp LP140KW - Brown (f.h. 1 m)

Product type LP-140KW-10

## **Description**

The support structures of the rope unit are made from structural steel, they are zinc coated or duplex powder coated with coat curing according to RAL to prevent corrosion and fixed in a concrete bed. The ropes are made using HERKULES material (16 mm thick ropes made from polypropylene with a steel internal core) and are connected with plastic joints. The clamps are stainless steel. All fastening material is galvanized or stainless steel.

## **Equipment**

We offer three color variants of the support structure - red, blue and brown.