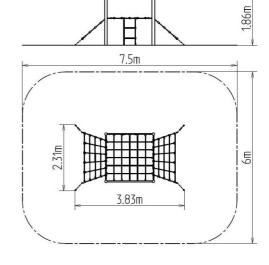

### **Basic information**

Age category 2 - 10 years Minimum area 7,5 m x 6 m

Equipment measurements 3,83 m x 2,31 m x 1,86 m

Free fall height: 1 m
Load capacity: 1512 kg
Max. number of users: 28

Fall zone: EN 1177 Grass surface
Designation: exterior
Availability of spare parts: supplied by the
Certificate of Compliance: ČSN EN 1176 - 1, 11