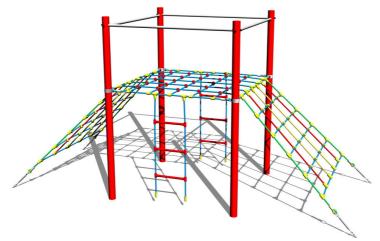

# Double-sided rope ramp LP140KR - red (f.h. 1,5 m)

Product type LP-140KR-15

#### **Description**

The support structures of the rope unit are made from structural steel, they are zinc coated or duplex powder coated with coat curing according to RAL to prevent corrosion and fixed in a concrete bed. The ropes are made using HERKULES material (16 mm thick ropes made from polypropylene with a steel internal core) and are connected with plastic joints. The clamps are stainless steel. All fastening material is galvanized or stainless steel.

#### Equipment

We offer three color variants of the support structure - red, blue and brown.