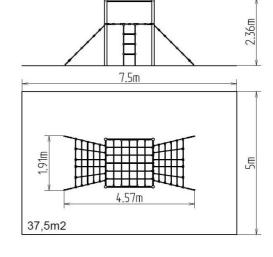

#### **Basic information**

Age category 2 - 10 years Minimum area 7,5 m x 5 m

Equipment measurements 4,57 m x 1,91 m x 2,36 m

Free fall height: 1,5 m Load capacity: 1512 kg Max. number of users: 28

Fall zone: EN 1177 Rubber or gravel, 37,5 m<sup>2</sup>