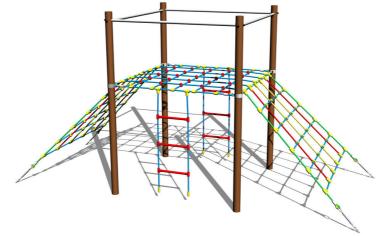

## Double-sided rope ramp LP140KW - brown (f.h. 1,5 m)

Product type

LP-140KW-15

### **Basic information**

| Age category           | 2 - 10 years                          |
|------------------------|---------------------------------------|
| Minimum area           | 7,5 m x 5 m                           |
| Equipment measurements | 4,57 m x 1,91 m x 2,36 m              |
| Free fall height:      | 1,5 m                                 |
| Load capacity:         | 1512 kg                               |
| Max. number of users:  | 28                                    |
| Fall zone: EN 1177     | Rubber or gravel, 37,5 m <sup>2</sup> |
| Designation:           | exterior                              |
|                        | -                                     |

#### Description

The support structures of the rope unit are made from structural steel, they are zinc coated or duplex powder coated with coat curing according to RAL to prevent corrosion and fixed in a concrete bed. The ropes are made using HERKULES material (16 mm thick ropes made from polypropylene with a steel internal core) and are connected with plastic joints. The clamps are stainless steel. All fastening material is galvanized or stainless steel.