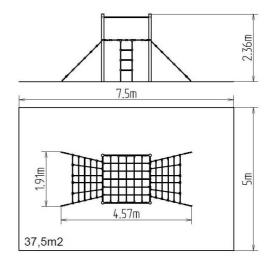

### **Basic information**

| Age category           | 2 - 10 years                          |
|------------------------|---------------------------------------|
| Minimum area           | 7,5 m x 5 m                           |
| Equipment measurements | 4,57 m x 1,91 m x 2,36 m              |
| Free fall height:      | 1,5 m                                 |
| Load capacity:         | 1512 kg                               |
| Max. number of users:  | 28                                    |
| Fall zone: EN 1177     | Rubber or gravel, 37,5 m <sup>2</sup> |
| Designation:           | exterior                              |
|                        | -                                     |