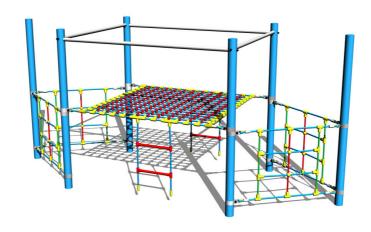

# Rope ship LP150KB - blue (f.h. 1 m)

Product type LP-150KB-10

#### **Description**

The support structures of the rope unit are made from structural steel, they are zinc coated or duplex powder coated with coat curing according to RAL to prevent corrosion and fixed in a concrete bed. The ropes are made using HERKULES material (16 mm thick ropes made from polypropylene with a steel internal core) and are connected with plastic joints. The clamps are stainless steel. All fastening material is galvanized or stainless steel.

#### **Equipment**

We offer three color variants of the support structure - red, blue and brown.