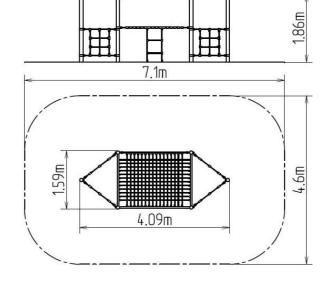

#### **Basic information**

Age category 2 - 10 years Minimum area 7,1 m x 4,6 m

Equipment measurements 4,09 m x 1,59 m x 1,86 m

Free fall height: 1 m
Load capacity: 1620 kg
Max. number of users: 30

Fall zone: EN 1177 Grass surface
Designation: exterior
Availability of spare parts: supplied by the
Certificate of Compliance: ČSN EN 1176 - 1, 11