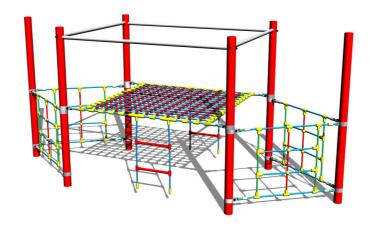

# Rope ship LP150KER- red (f.h. 1 m)

LP-150KR-10 Product type

#### **Description**

The support structures of the rope unit are made from structural steel, they are zinc coated or duplex powder coated with coat curing according to RAL to prevent corrosion and fixed in a concrete bed. The ropes are made using HERKULES material (16 mm thick ropes made from polypropylene with a steel internal core) and are connected with plastic joints. The clamps are stainless steel. All fastening material is galvanized or stainless steel.

#### **Equipment**

We offer three color variants of the support structure - red, blue and brown.