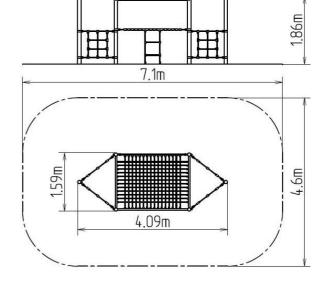

#### **Basic information**

Age category 2 - 10 years 7,1 m x 4,6 m Minimum area

**Equipment measurements** 4,09 m x 1,59 m x 1,86 m

Free fall height: 1 m 1620 kg Load capacity: Max. number of users: 30

Fall zone: EN 1177 Grass surface Designation: exterior Availability of spare parts: supplied by the Certificate of Compliance: ČSN EN 1176 - 1, 11