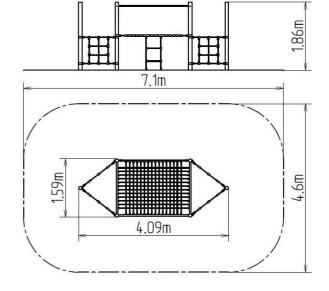

#### **Basic information**

Age category 2 - 10 years Minimum area 7,1 m x 4,6 m

Equipment measurements 4,09 m x 1,59 m x 1,86 m

Free fall height: 1 m
Load capacity: 1620 kg
Max. number of users: 30

Fall zone: EN 1177 Grass surface
Designation: exterior
Availability of spare parts: supplied by the
Certificate of Compliance: ČSN EN 1176 - 1, 11