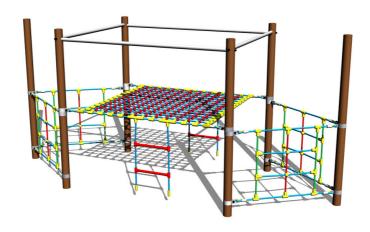

# Rope ship LP150KW - brown (f.h. 1 m)

Product type LP-150KW-10

#### **Description**

The support structures of the rope unit are made from structural steel, they are zinc coated or duplex powder coated with coat curing according to RAL to prevent corrosion and fixed in a concrete bed. The ropes are made using HERKULES material (16 mm thick ropes made from polypropylene with a steel internal core) and are connected with plastic joints. The clamps are stainless steel. All fastening material is galvanized or stainless steel.

#### **Equipment**

We offer three color variants of the support structure - red, blue and brown.