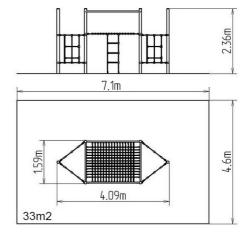

#### **Basic information**

Age category 2 - 10 years Minimum area 7,1 m x 4,6 m

Equipment measurements 4,09 m x 1,59 m x 2,36 m

Free fall height: 1,5 m Load capacity: 1620 kg Max. number of users: 30

Fall zone: EN 1177 Rubber or gravel, 33 m<sup>2</sup>