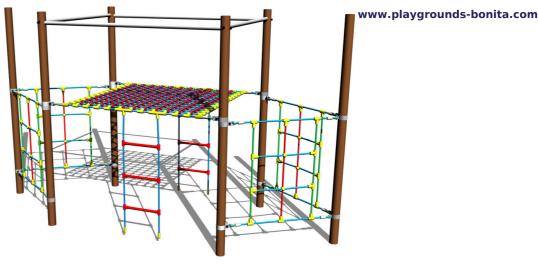

# Rope ship LP150KW - brown (f.h. 1,5 m)

Product type LP-150KW-15

#### **Description**

The support structures of the rope unit are made from structural steel, they are zinc coated or duplex powder coated with coat curing according to RAL to prevent corrosion and fixed in a concrete bed. The ropes are made using HERKULES material (16 mm thick ropes made from polypropylene with a steel internal core) and are connected with plastic joints. The clamps are stainless steel. All fastening material is galvanized or stainless steel.

#### **Equipment**

We offer three color variants of the support structure - red, blue and brown.