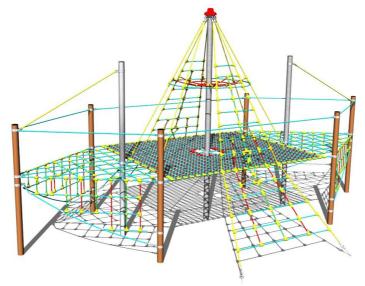

## Rope ship LP160KW - brown

Product type LP-160KW-15

#### **Basic information**

Age category 2 - 10 years Minimum area 11 m x 9 m

Equipment measurements 8,11 m x 5,99 m x 4,34 m

Free fall height: 1,5 m
Load capacity: 2700 kg
Max. number of users: 50

Fall zone: EN 1177 Rubber or gravel, 84 m<sup>2</sup>

#### Description

The support structures of the rope unit are made from structural steel, they are zinc coated or duplex powder coated with coat curing according to RAL to prevent corrosion and fixed in a concrete bed. The ropes are made using HERKULES material (16 mm thick ropes made from polypropylene with a steel internal core) and are connected with plastic joints. The clamps are stainless steel. All fastening material is galvanized or stainless steel.

#### Equipment

We offer two color variants of the support structure - blue and brown.