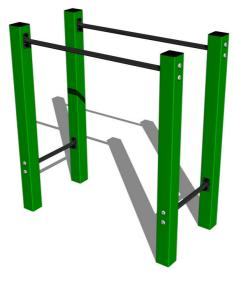

## Street workout element WP002GD - green

Product type

WP-002GD-10

## Description

The support structure of the workout element is made of structural steel which is protected against corrosion by zinc coating, resulting in a very prolonged service life of the workout elements or duplex powder coated with coat curing according to RAL to prevent corrosion. These structures are anchored to concrete footings with zinc anchors. All other metallic elements, such as handles, parallel bars etc., are also zinc coated or duplex powder coated with coat curing according to RAL to prevent corrosion or, if required by the customer, the elements can be made in stainless steel. All connecting material is zinc or stainless steel coated.

## Equipment

Color variants: blue-black, red-black, yellow-black, green-black, grey-black, orange-black.

We reserve the right to change products without prior notice, which will, from our point of view, improve quality. The pictures are only informative and the products shown may differ from the products that we currently supply. We also reserve the right to make printing errors and assume no responsibility for their possible consequences. Otherwise, our terms and conditions apply. 11.05.2025