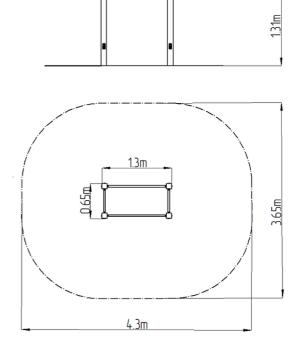

## **Basic information**

| Age category                                                       | Not specified               |
|--------------------------------------------------------------------|-----------------------------|
| Minimum area                                                       | 3,65 m x 4,3 m              |
| Equipment measurements                                             | 0,65 m x 1,3 m x 1,31 m     |
| Free fall height:                                                  | 1 m                         |
| Load capacity:                                                     | 78 kg                       |
| Max. number of users:                                              | 1                           |
| Fall zone: EN 1177                                                 | Grass surface               |
| Designation:                                                       | exterior                    |
| Availability of spare parts:                                       | supplied by the             |
| Certificate of Compliance:                                         | ČSN EN 16630                |
| Fall zone: EN 1177<br>Designation:<br>Availability of spare parts: | exterior<br>supplied by the |