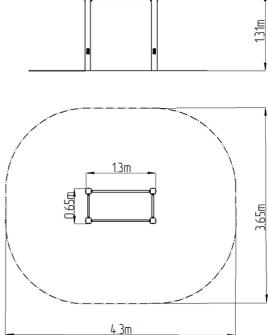

### **Basic information**

| Age category   | /                        | Not specified           | ' |
|----------------|--------------------------|-------------------------|---|
| Minimum are    | ea                       | 3,65 m x 4,3 m          |   |
| Equipment n    | neasurements             | 0,65 m x 1,3 m x 1,31 m |   |
| Free fall heig | iht:                     | 1 m                     |   |
| Load capacit   | y:                       | 78 kg                   |   |
| Max. number    | r of users:              | 1                       |   |
| Fall zone: EN  | 1177                     | Grass surface           |   |
| Designation:   |                          | exterior                |   |
| Availability o | f spare parts:           | supplied by the         |   |
| Certificate of | <sup>-</sup> Compliance: | ČSN EN 16630            |   |
| Material       |                          |                         | / |