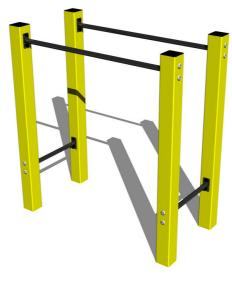

# Street workout element WP002YD - yellow

Product type

WP-002YD-10

## Finish

Komaxit powder coating Hot-dip galvanizing

Metal units - structural steel

#### Description

The support structure of the workout element is made of structural steel which is protected against corrosion by zinc coating, resulting in a very prolonged service life of the workout elements, and coating with baked paint KOMAXIT according to the RAL colour system. These structures are anchored to concrete footings with zinc anchors. All other metallic elements, such as handles, parallel bars etc., are also zinc coated and treated with baked paint KOMAXIT according to the RAL colour system or, if required by the customer, the elements can be made in stainless steel. All connecting material is zinc or stainless steel coated.

### Equipment

Color variants: blue-black, red-black, yellow-black, green-black, grey-black, orange-black.

We reserve the right to change products without prior notice, which will, from our point of view, improve quality. The pictures are only informative and the products shown may differ from the products that we currently supply. We also reserve the right to make printing errors and assume no responsibility for their possible consequences. Otherwise, our terms and conditions apply. 03.05.2024