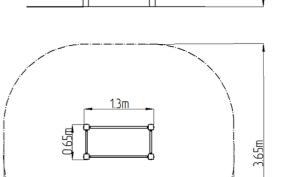

## **Basic information**

Age category Not specified 3,65 m x 4,3 m Minimum area **Equipment measurements** 0,65 m x 1,3 m x 1,31 m

1 m Free fall height:

78 kg Load capacity: Max. number of users: 1

Fall zone: EN 1177 Grass surface Designation: exterior Availability of spare parts: supplied by the Certificate of Compliance: **ČSN EN 16630** 