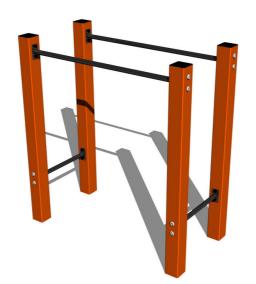

# Street workout element WP002OD - orange

Product type WP-0020D-10

#### **Material**

Metal units - structural steel

# **Finish**

Komaxit powder coating Hot-dip galvanizing

# **Description**

The support structure of the workout element is made of structural steel which is protected against corrosion by zinc coating, resulting in a very prolonged service life of the workout elements, and coating with baked paint KOMAXIT according to the RAL colour system. These structures are anchored to concrete footings with zinc anchors. All other metallic elements, such as handles, parallel bars etc., are also zinc coated and treated with baked paint KOMAXIT according to the RAL colour system or, if required by the customer, the elements can be made in stainless steel. All connecting material is zinc or stainless steel coated.

## **Equipment**

Color variants: blue-black, red-black, yellow-black, green-black, grey-black, orange-black.