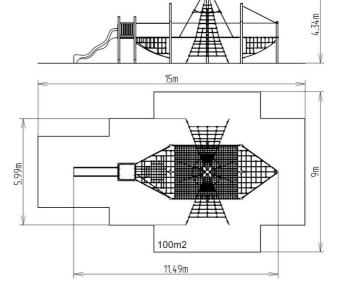

## **Basic information**

| Age category                 | 2 - 10 years                         |
|------------------------------|--------------------------------------|
| Minimum area                 | 15 m x 9 m                           |
| Equipment measurements       | 11,49 m x 5,99 m x 4,34 m            |
| Free fall height:            | 1,5 m                                |
| Load capacity:               | 2970 kg                              |
| Max. number of users:        | 55                                   |
| Fall zone: EN 1177           | Rubber or gravel, 100 m <sup>2</sup> |
| Designation:                 | exterior                             |
| Availability of spare parts: | supplied by the                      |
| Certificate of Compliance:   | ČSN EN 1176 - 1, 11                  |
|                              |                                      |