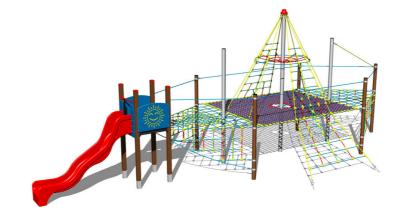

# Rope ship LP170KW - brown

Product type

LP-170KW-15

### Description

The support structures of the rope unit are made from structural steel with a diameter of 108 mm (support pillar with a diameter of 159 mm), they are zinc coated or duplex powder coated with coat curing according to RAL to prevent corrosion and fixed in a concrete bed. The tower support structures are made from structural steel. The ropes are made using HERKULES material (16 mm thick ropes made from polypropylene with a steel internal core) and are connected with plastic joints. The slide is made from fibreglass. The surface on the slide is made from high quality HDPE plastic (high density coloured polyethylene, which is characterised by high colour stability, UV resistance but mainly safety as it doesn't break and therefore there is no danger of injury to children by sharp fragments). The platform is made from water-proof plywood or from HDPE should the client require. All fastening material is galvanized or stainless steel.