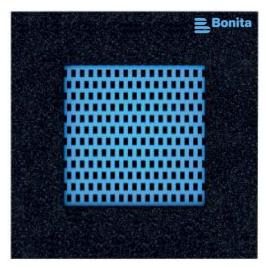

### **Description**

Trampolines guarantee magnificent and safe outdoor entertainment both for children and adults. The trampoline is to be placed into a prepared excavation and it consists of three main parts: the frame, jumping area and cushioning surface. The jumping area and cushioning surface are UV resistant.

Jumping area - consists of a large number of lamellas designed for this purpose, connected with the frame by galvanized steel cables. Cable ends are connected to the frame through springs. Lamellas are of special plastic that is abrasion proof and weather resistant. Thanks to that, children can leave their shoes on when using the trampoline. The jumping area is provided with the anti-slippery surface as well.