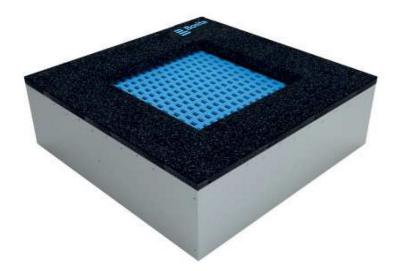

### **Description**

Trampolines guarantee magnificent and safe outdoor entertainment both for children and adults. The trampoline is to be placed into a prepared excavation and it consists of three main parts: the frame, jumping area and cushioning surface. The jumping area and cushioning surface are UV resistant.

Frame - made of high quality galvanized steel, corrosion resistant. The springs are hidden below the upper part of the frame and they are covered with a cushioning surface. he remaining part of the frame is anchored in the ground.

Jumping area - consists of a large number of lamellas designed for this purpose, connected with the frame by galvanized steel cables. Cable ends are connected to the frame through springs. Lamellas are of special plastic that is abrasion proof and weather resistant. Thanks to that, children can leave their shoes on when using the trampoline. The jumping area is provided with the anti-slippery surface as well.

Cushioning surface - made of special recycled rubber mixed with EPDM. The cushioning surface is anti-slippery and it serves to soften potential falls.