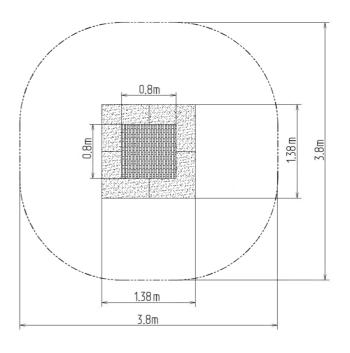

### **Basic information**

Age category 0 - 15 years
Minimum area 3,8 m x 3,8 m
Equipment measurements 1,38 m x 1,38 m x m

Free fall height: 1.0 m Load capacity: 130 kg Max. number of users: 1

Fall zone: EN 1177 Grass surface
Designation: exterior
Availability of spare parts: supplied by the
Certificate of Compliance: ČSN EN 1176 - 1