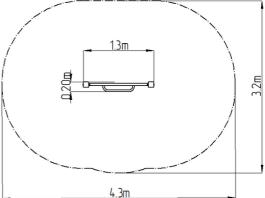

#### **Basic information**

Age category
Minimum area
4,3 m x 3,2 m

5 minimum area
1,3 m x 0,2 m

Equipment measurements 1,3 m x 0,2 m x 2,26 m

Free fall height: 1,5 m
Load capacity: 78 kg
Max. number of users: 1

Fall zone: EN 1177 Grass surface
Designation: exterior
Availability of spare parts: supplied by the
Certificate of Compliance: ČSN EN 16630