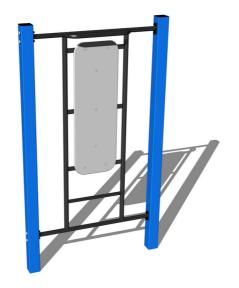

#### Street workout element WP003BD - blue

Product type WP-003BD-15

#### **Material**

Metal units - structural steel

Plastic units - HDPE

#### Finish

Komaxit powder coating Hot-dip galvanizing

#### **Equipment**

Color variants: blue-black, red-black, yellow-black, green-black, grey-black, orange-black.