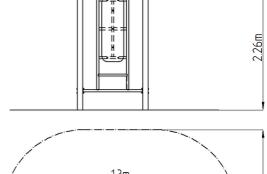

#### **Basic information**

Age category
Minimum area
4,3 m x 3,2 m

5 minimum area
1,3 m x 0,2 m

Equipment measurements 1,3 m x 0,2 m x 2,26 m

Free fall height: 1,5 m
Load capacity: 78 kg
Max. number of users: 1

Fall zone: EN 1177 Grass surface
Designation: exterior
Availability of spare parts: supplied by the
Certificate of Compliance: ČSN EN 16630