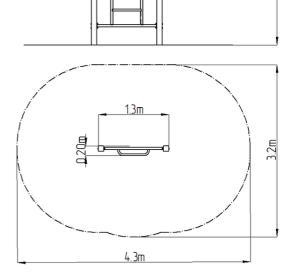

#### **Basic information**

Age category Not specified 4,3 m x 3,2 m Minimum area

**Equipment measurements** 1,3 m x 0,2 m x 2,26 m

1.5 m Free fall height: 78 kg Load capacity: Max. number of users: 1

Fall zone: EN 1177 Grass surface Designation: exterior Availability of spare parts: supplied by the Certificate of Compliance: **ČSN EN 16630** 