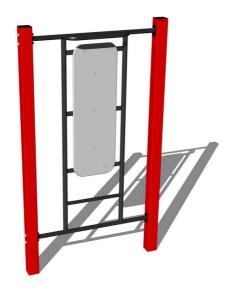

## Street workout element WP003RD- red

Product type WP-003RD-15

#### **Basic information**

Age category Not specified 4,3 m x 3,2 m Minimum area

**Equipment measurements** 1,3 m x 0,2 m x 2,26 m

1.5 m Free fall height: 78 kg Load capacity: Max. number of users: 1

Fall zone: EN 1177 Grass surface Designation: exterior Availability of spare parts: supplied by the Certificate of Compliance: **ČSN EN 16630** 

# **Description**

The support structure of the workout element is made of structural steel which is protected against corrosion by zinc coating, resulting in a very prolonged service life of the workout elements, and coating with baked paint KOMAXIT according to the RAL colour system. These structures are anchored to concrete footings with zinc anchors. All other metallic elements, such as handles, parallel bars etc., are also zinc coated and treated with baked paint KOMAXIT according to the RAL colour system or, if required by the customer, the elements can be made in stainless steel.

#### **Equipment**

Color variants: blue-black, red-black, yellow-black, green-black, grey-black, orange-black.