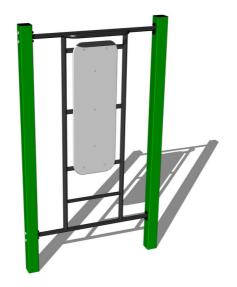

# Street workout element WP003GD - green

Product type WP-003GD-15

## **Basic information**

Age category Not specified 4,3 m x 3,2 m Minimum area

**Equipment measurements** 1,3 m x 0,2 m x 2,26 m

1.5 m Free fall height: 78 kg Load capacity: Max. number of users: 1

Fall zone: EN 1177 Grass surface Designation: exterior Availability of spare parts: supplied by the Certificate of Compliance: **ČSN EN 16630** 

# **Description**

The support structure of the workout element is made of structural steel which is protected against corrosion by zinc coating, resulting in a very prolonged service life of the workout elements, and coating with baked paint KOMAXIT according to the RAL colour system. These structures are anchored to concrete footings with zinc anchors. All other metallic elements, such as handles, parallel bars etc., are also zinc coated and treated with baked paint KOMAXIT according to the RAL colour system or, if required by the customer, the elements can be made in stainless steel.

# **Equipment**

Color variants: blue-black, red-black, yellow-black, green-black, grey-black, orange-black.