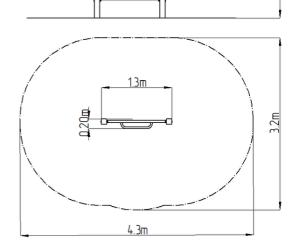

## **Basic information**

Age category Not specified 4,3 m x 3,2 m Minimum area

**Equipment measurements** 1,3 m x 0,2 m x 2,26 m

1.5 m Free fall height: 78 kg Load capacity: Max. number of users: 1

Fall zone: EN 1177 Grass surface Designation: exterior Availability of spare parts: supplied by the Certificate of Compliance: **ČSN EN 16630** 