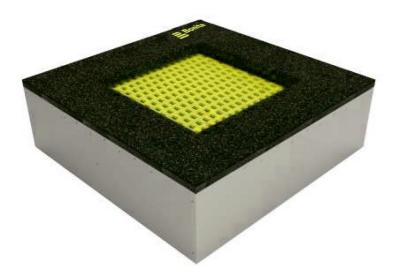

### **Description**

Trampolines guarantee magnificent and safe outdoor entertainment both for children and adults. The trampoline is to be placed into a prepared excavation and it consists of three main parts: the frame, jumping area and cushioning surface. The jumping area and cushioning surface are UV resistant.

Frame - made of high quality galvanized steel, corrosion resistant. The springs are hidden below the upper part of the frame and they are covered with a cushioning surface. he remaining part of the frame is anchored in the ground.

Jumping area - consists of a large number of lamellas designed for this purpose, connected with the frame by galvanized steel cables. Cable ends are connected to the frame through springs. Lamellas are of special plastic that is abrasion proof and weather resistant. Thanks to that, children can leave their shoes on when using the trampoline. The jumping area is provided with the anti-slippery surface as well.

Cushioning surface - made of special recycled rubber mixed with EPDM. The cushioning surface is anti-slippery and it serves to soften potential falls.