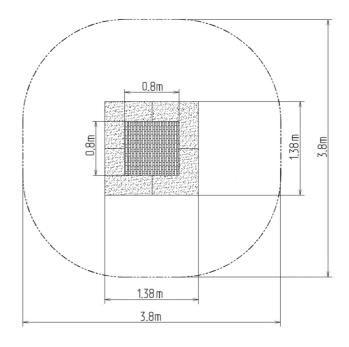

### **Basic information**

Age category 0 - 15 years Minimum area 3,8 m x 3,8 m Equipment measurements 1,38 m x 1,38 m x m

Free fall height: 1.0 m
Load capacity: 130 kg
Max. number of users: 1

Fall zone: EN 1177 Grass surface
Designation: exterior
Availability of spare parts: supplied by the
Certificate of Compliance: ČSN EN 1176 - 1