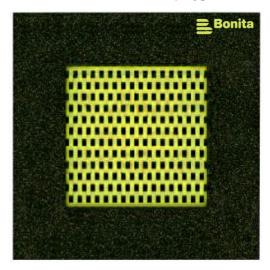

Jumping area - consists of a large number of lamellas designed for this purpose, connected with the frame by galvanized steel cables. Cable ends are connected to the frame through springs. Lamellas are of special plastic that is abrasion proof and weather resistant. Thanks to that, children can leave their shoes on when using the trampoline. The jumping area is provided with the anti-slippery surface as well.

Cushioning surface - made of special recycled rubber mixed with EPDM. The cushioning surface is anti-slippery and it serves to soften potential falls.