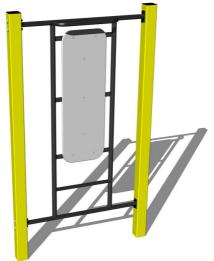

# Street workout element WP003YD - yellow

Product type WP-003YD-15

#### **Basic information**

Age category Not specified 4,3 m x 3,2 m Minimum area

**Equipment measurements** 1,3 m x 0,2 m x 2,26 m

1.5 m Free fall height: 78 kg Load capacity: Max. number of users: 1

Fall zone: EN 1177 Grass surface Designation: exterior Availability of spare parts: supplied by the Certificate of Compliance: **ČSN EN 16630** 

#### Material

Metal units - structural steel

Plastic units - HDPE

### **Finish**

Komaxit powder coating Hot-dip galvanizing

#### **Description**

1.3m

4.3m

high colour stability, UV resistance and mainly safety because it is rigid and there is no risk of injury caused by sharp broken fragments). All connecting material is zinc or stainless steel coated.

#### **Equipment**

Color variants: blue-black, red-black, yellow-black, green-black, grey-black, orange-black.