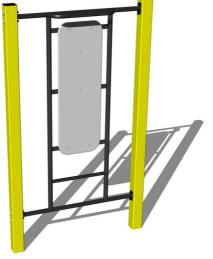

# Street workout element WP003YD - yellow

Product type WP-003YD-15

#### **Basic information**

Age category Not specified 4,3 m x 3,2 m Minimum area

**Equipment measurements** 1,3 m x 0,2 m x 2,26 m

1.5 m Free fall height: 78 kg Load capacity: Max. number of users: 1

Fall zone: EN 1177 Grass surface Designation: exterior Availability of spare parts: supplied by the Certificate of Compliance: **ČSN EN 16630** 

#### Material

Metal units - structural steel

Plastic units - HDPE

### **Finish**

Komaxit powder coating Hot-dip galvanizing

#### **Description**

1.3m

4.3m

high colour stability, UV resistance and mainly safety because it is rigid and there is no risk of injury caused by sharp broken fragments). All connecting material is zinc or stainless steel coated.

#### **Equipment**

Color variants: blue-black, red-black, yellow-black, green-black, grey-black, orange-black.