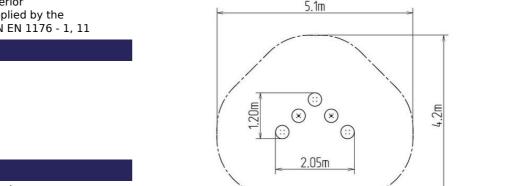

### **Basic information**

Age category 2 - 10 years Minimum area 5,1 m x 4,2 m

Equipment measurements 2,05 m x 1,2 m x 1,85 m

Free fall height: 1 m
Load capacity: 270 kg
Max. number of users: 5

Fall zone: EN 1177 Grass surface
Designation: exterior
Availability of spare parts: supplied by the
Certificate of Compliance: ČSN EN 1176 - 1, 11