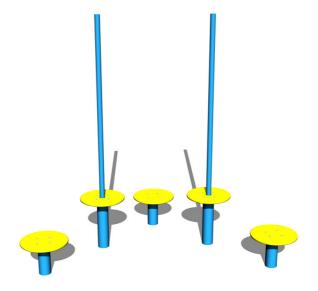

# Description

All step boards are made of high quality HDPE (high-pressure, full-coloured polyethylene, which is characterised by high colour stability, UV resistance and mainly safety because it is rigid and there is no risk of injury caused by sharp broken fragments). All connecting material is zinc or stainless steel coated.