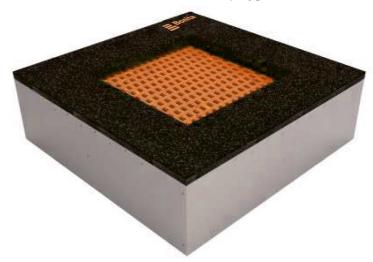

### **Description**

Trampolines guarantee magnificent and safe outdoor entertainment both for children and adults. The trampoline is to be placed into a prepared excavation and it consists of three main parts: the frame, jumping area and cushioning surface. The jumping area and cushioning surface are UV resistant.

Frame - made of high quality galvanized steel, corrosion resistant. The springs are hidden below the upper part of the frame and they are covered with a cushioning surface. he remaining part of the frame is anchored in the ground.

Cushioning surface - made of special recycled rubber mixed with EPDM. The cushioning surface is anti-slippery and it serves to soften potential falls.