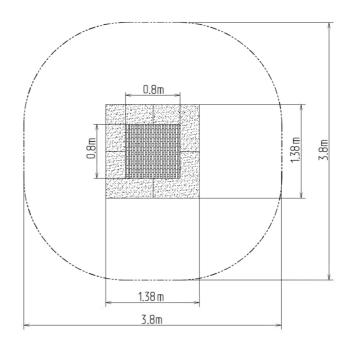

### **Basic information**

Age category 0 - 15 years
Minimum area 3,8 m x 3,8 m
Equipment measurements 1,38 m x 1,38 m x m

Free fall height: 1.0 m
Load capacity: 130 kg
Max. number of users: 1

Fall zone: EN 1177 Grass surface
Designation: exterior
Availability of spare parts: supplied by the
Certificate of Compliance: ČSN EN 1176 - 1