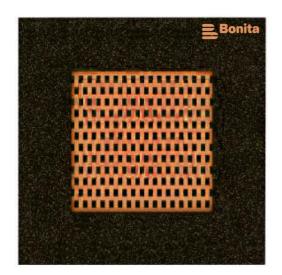

# **Trampoline TR-C140-O - orange**

Product type TR-C140-O

### **Description**

Trampolines guarantee magnificent and safe outdoor entertainment both for children and adults. The trampoline is to be placed into a prepared excavation and it consists of three main parts: the frame, jumping area and cushioning surface. The jumping area and cushioning surface are UV resistant.

Jumping area - consists of a large number of lamellas designed for this purpose, connected with the frame by galvanized steel cables. Cable ends are connected to the frame through springs. Lamellas are of special plastic that is abrasion proof and weather resistant. Thanks to that, children can leave their shoes on when using the trampoline. The jumping area is provided with the anti-slippery surface as well.