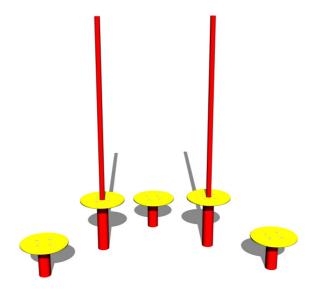

# **Description**

All step boards are made of high quality HDPE (high-pressure, full-coloured polyethylene, which is characterised by high colour stability, UV resistance and mainly safety because it is rigid and there is no risk of injury caused by sharp broken fragments). All connecting material is zinc or stainless steel coated.