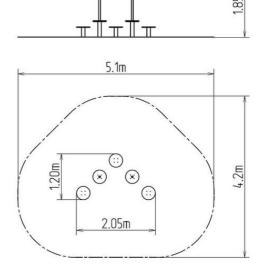

#### **Basic information**

Age category 2 - 10 years 5,1 m x 4,2 m Minimum area

**Equipment measurements** 2,05 m x 1,2 m x 1,85 m

1 m Free fall height: 270 kg Load capacity: Max. number of users:

Fall zone: EN 1177 Grass surface Designation: exterior Availability of spare parts: supplied by the Certificate of Compliance: ČSN EN 1176 - 1, 11