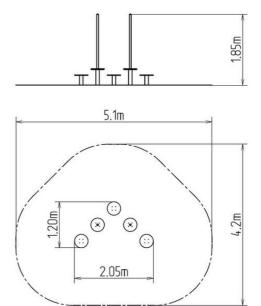

### **Basic information**

Age category 2 - 10 years 5,1 m x 4,2 m Minimum area

Equipment measurements 2,05 m x 1,2 m x 1,85 m

1 m Free fall height: 270 kg Load capacity: Max. number of users:

Fall zone: EN 1177 Grass surface Designation: exterior Availability of spare parts: supplied by the Certificate of Compliance: ČSN EN 1176 - 1, 11