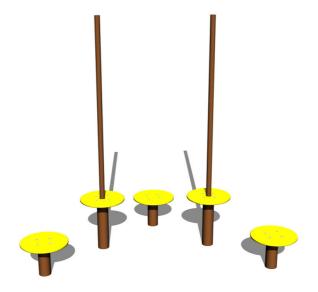

## Playground » Balancing rope elements

# Skill path SD113KW - brown

Product type SD-113KW-10

We offer three color variants of the support structure - red, blue and brown.