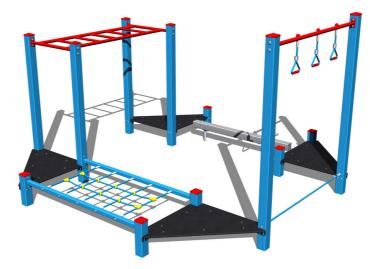

# Skill path SD104KB - blue

Product type SD-104KB-10

### **Basic information**

Age category 2 - 10 years Minimum area 6,8 m x 6,7 m

Equipment measurements 3,8 m x 3,7 m x 2,26 m

Free fall height: 1 m
Load capacity: 432 kg
Max. number of users: 8

Fall zone: EN 1177 Grass surface
Designation: exterior
Availability of spare parts: supplied by the
Certificate of Compliance: ČSN EN 1176 - 1, 11

#### **Material**

Platform - HPL

Metal units - structural steel Plastic units - polyamide

Ropes and nets - polypropylene with a steel internal core

## Description

The support structure of the skill path is made of structural steel which is protected against corrosion by zinc coating, resulting in a very prolonged service life of the workout elements or duplex powder coated with coat curing according to RAL to prevent corrosion. These structures are embedded in a concrete base. All other metallic elements are also zinc coated or duplex powder coated with coat curing according to RAL to prevent corrosion.

Ropes and nets are made of HERKULES (16 mm polypropylene ropes with inner steel core) and are connected by plastic connectors. The platforms are made from HPL (High-pressure laminate, which is characterised by high colour stability and water resistance). All connecting material is zinc or stainless steel coated.

### **Equipment**

We offer three color variants of the support structure - silver, blue and brown.