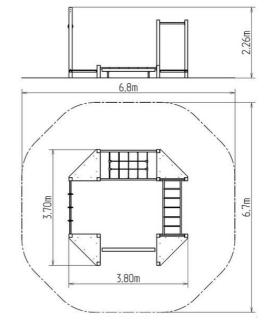

### **Basic information**

Age category 2 - 10 years Minimum area 6,8 m x 6,7 m

Equipment measurements 3,8 m x 3,7 m x 2,26 m

Free fall height: 1 m
Load capacity: 432 kg
Max. number of users: 8

Fall zone: EN 1177 Grass surface
Designation: exterior
Availability of spare parts: supplied by the
Certificate of Compliance: ČSN EN 1176 - 1, 11