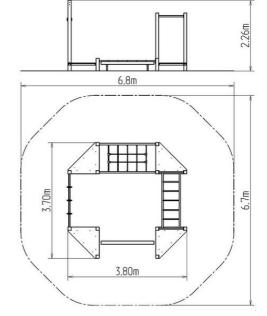

#### **Basic information**

Age category 2 - 10 years 6,8 m x 6,7 m Minimum area

**Equipment measurements** 3,8 m x 3,7 m x 2,26 m

Free fall height: 1 m 432 kg Load capacity: Max. number of users: 8

Fall zone: EN 1177 Grass surface Designation: exterior Availability of spare parts: supplied by the Certificate of Compliance: ČSN EN 1176 - 1, 11