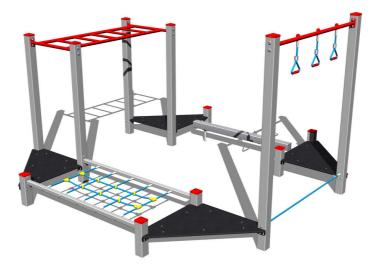

## Skill path SD104KS - silver

Product type SD-104KS-10

#### **Basic information**

Age category 2 - 10 years 6,8 m x 6,7 m Minimum area

**Equipment measurements** 3,8 m x 3,7 m x 2,26 m

Free fall height: 1 m 432 kg Load capacity: Max. number of users: 8

Fall zone: EN 1177 Grass surface Designation: exterior Availability of spare parts: supplied by the Certificate of Compliance: ČSN EN 1176 - 1, 11

#### **Material**

Platform - HPL

Metal units - structural steel Plastic units - polyamide

Ropes and nets - polypropylene with a steel internal core

#### **Description**

The support structure of the skill path is made of structural steel which is protected against corrosion by zinc coating, resulting in a very prolonged service life of the workout elements or duplex powder coated with coat curing according to RAL to prevent corrosion. These structures are embedded in a concrete base. All other metallic elements are also zinc coated or duplex powder coated with coat curing according to RAL to prevent corrosion.

Ropes and nets are made of HERKULES (16 mm polypropylene ropes with inner steel core) and are connected by plastic connectors. The platforms are made from HPL (High-pressure laminate, which is characterised by high colour stability and water resistance). All connecting material is zinc or stainless steel coated.

#### **Equipment**

We offer three color variants of the support structure - silver, blue and brown.