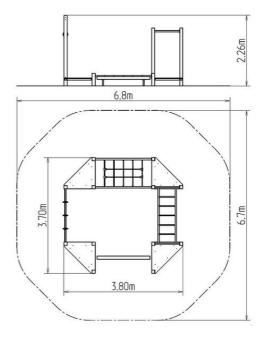

### **Basic information**

Age category 2 - 10 years Minimum area 6,8 m x 6,7 m

Equipment measurements 3,8 m x 3,7 m x 2,26 m

Free fall height: 1 m
Load capacity: 432 kg
Max. number of users: 8

Fall zone: EN 1177 Grass surface
Designation: exterior
Availability of spare parts: supplied by the
Certificate of Compliance: ČSN EN 1176 - 1, 11