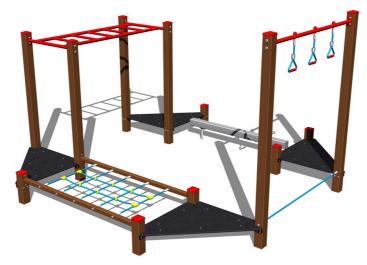

# Skill path SD104KW - brown

Product type SD-104KW-10

## **Description**

The support structure of the skill path is made of structural steel which is protected against corrosion by zinc coating, resulting in a very prolonged service life of the workout elements or duplex powder coated with coat curing according to RAL to prevent corrosion. These structures are embedded in a concrete base. All other metallic elements are also zinc coated or duplex powder coated with coat curing according to RAL to prevent corrosion.

Ropes and nets are made of HERKULES (16 mm polypropylene ropes with inner steel core) and are connected by plastic connectors. The platforms are made from HPL (High-pressure laminate, which is characterised by high colour stability and water resistance). All connecting material is zinc or stainless steel coated.

## **Equipment**

We offer three color variants of the support structure - silver, blue and brown.