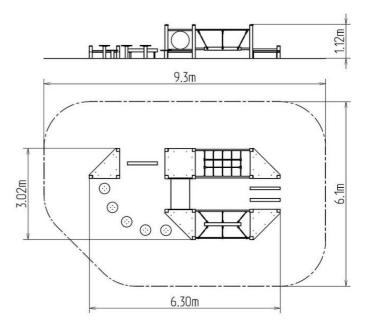

## **Basic information**

| 2 - 10 years            |
|-------------------------|
| 9,3 m x 6,1 m           |
| 6,3 m x 3,02 m x 1,12 n |
| 1 m                     |
| 702 kg                  |
| 13                      |
| Grass surface           |
| exterior                |
| supplied by the         |
| ČSN EN 1176 - 1, 11     |
|                         |