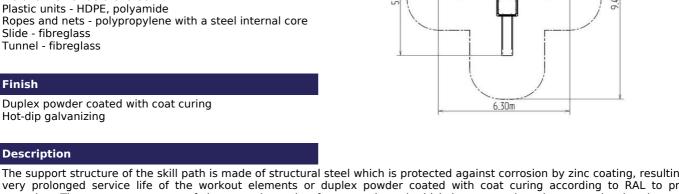

# Skill path SD102KS - silver

Product type SD-102KS-10

## **Basic information**

Age category 2 - 10 years 9,3 m x 9,4 m Minimum area **Equipment measurements** 6,3 m x 5,81 m x 2,1 m

Free fall height: 1 m 1080 kg Load capacity: Max. number of users: 20

Fall zone: EN 1177 Grass surface Designation: exterior Availability of spare parts: supplied by the Certificate of Compliance: ČSN EN 1176 - 1, 3, 11

### Material

Platform - HPL

Metal units - structural steel

Tunnel - fibreglass

Duplex powder coated with coat curing

The support structure of the skill path is made of structural steel which is protected against corrosion by zinc coating, resulting in a very prolonged service life of the workout elements or duplex powder coated with coat curing according to RAL to prevent corrosion. The support structure of the steps is made of structural steel which is protected against corrosion by zinc coating, resulting in a very prolonged service life of the workout elements or duplex powder coated with coat curing according to RAL to prevent corrosion. These structures are embedded in a concrete base. All other metallic elements are also zinc coated or duplex powder coated with coat curing according to RAL to prevent corrosion.

The slide is made of fibreglass. The face of the slide, barriers and the step boards are made of high quality HDPE (high-pressure, full-coloured polyethylene, which is characterised by high colour stability, UV resistance and mainly safety because it is rigid and there is no risk of injury caused by sharp broken fragments). Ropes and nets are made of HERKULES (16 mm polypropylene ropes with inner steel core) and are connected by plastic connectors. The crawler tunnel is made of fibreglass with high UV stability and high colour stability. The platforms are made from HPL (High-pressure laminate, which is characterised by high colour stability and water resistance). All connecting material is zinc or stainless steel coated.

## **Equipment**

We offer two color variants of the support structure - silver and brown.