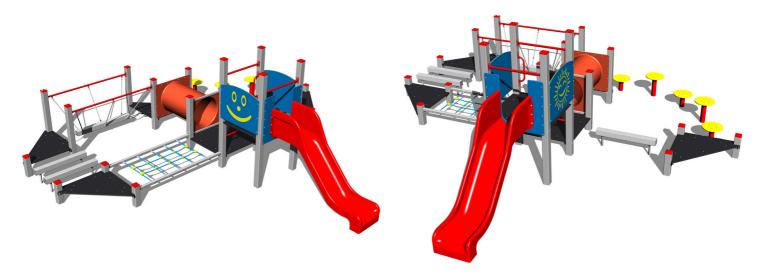

# Skill path SD102KS - silver

Product type SD-102KS-10

## **Basic information**

Age category 2 - 10 years 9,3 m x 9,4 m Minimum area **Equipment measurements** 6,3 m x 5,81 m x 2,1 m

Free fall height: 1 m 1080 kg Load capacity: Max. number of users: 20

Fall zone: EN 1177 Grass surface Designation: exterior Availability of spare parts: supplied by the Certificate of Compliance: ČSN EN 1176 - 1, 3, 11

### Material

Platform - HPL

Metal units - structural steel

Tunnel - fibreglass

Duplex powder coated with coat curing

The support structure of the skill path is made of structural steel which is protected against corrosion by zinc coating, resulting in a very prolonged service life of the workout elements or duplex powder coated with coat curing according to RAL to prevent corrosion. The support structure of the steps is made of structural steel which is protected against corrosion by zinc coating, resulting in a very prolonged service life of the workout elements or duplex powder coated with coat curing according to RAL to prevent corrosion. These structures are embedded in a concrete base. All other metallic elements are also zinc coated or duplex powder coated with coat curing according to RAL to prevent corrosion.

The slide is made of fibreglass. The face of the slide, barriers and the step boards are made of high quality HDPE (high-pressure, full-coloured polyethylene, which is characterised by high colour stability, UV resistance and mainly safety because it is rigid and there is no risk of injury caused by sharp broken fragments). Ropes and nets are made of HERKULES (16 mm polypropylene ropes with inner steel core) and are connected by plastic connectors. The crawler tunnel is made of fibreglass with high UV stability and high colour stability. The platforms are made from HPL (High-pressure laminate, which is characterised by high colour stability and water resistance). All connecting material is zinc or stainless steel coated.

## **Equipment**

We offer two color variants of the support structure - silver and brown.