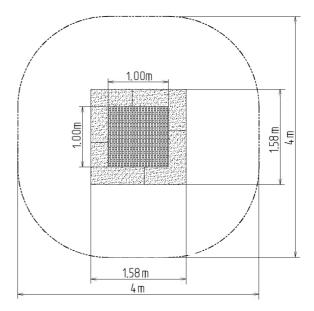

### **Basic information**

| Age category                 | 0 - 15 years        |
|------------------------------|---------------------|
| Minimum area                 | 4 m x 4 m           |
| Equipment measurements       | 1,58 m x 1,58 m x m |
| Free fall height:            | 1.0 m               |
| Load capacity:               | 130 kg              |
| Max. number of users:        | 1                   |
| Fall zone: EN 1177           | Grass surface       |
| Designation:                 | exterior            |
| Availability of spare parts: | supplied by the     |
| Certificate of Compliance:   | ČSN EN 1176 - 1     |
|                              |                     |