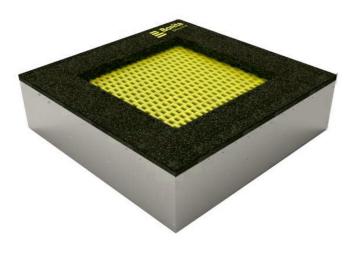

#### Description

Trampolines guarantee magnificent and safe outdoor entertainment both for children and adults. The trampoline is to be placed into a prepared excavation and it consists of three main parts: the frame, jumping area and cushioning surface. The jumping area and cushioning surface are UV resistant.

Frame - made of high quality galvanized steel, corrosion resistant. The springs are hidden below the upper part of the frame and they are covered with a cushioning surface. he remaining part of the frame is anchored in the ground.

Jumping area - consists of a large number of lamellas designed for this purpose, connected with the frame by galvanized steel cables. Cable ends are connected to the frame through springs. Lamellas are of special plastic that is abrasion proof and weather resistant. Thanks to that, children can leave their shoes on when using the trampoline. The jumping area is provided with the anti-slippery surface as well.

Cushioning surface - made of special recycled rubber mixed with EPDM. The cushioning surface is anti-slippery and it serves to soften potential falls.