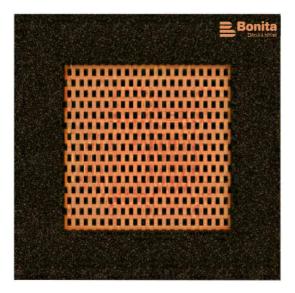

## Description

Trampolines guarantee magnificent and safe outdoor entertainment both for children and adults. The trampoline is to be placed into a prepared excavation and it consists of three main parts: the frame, jumping area and cushioning surface. The jumping area and cushioning surface are UV resistant.

Jumping area - consists of a large number of lamellas designed for this purpose, connected with the frame by galvanized steel cables. Cable ends are connected to the frame through springs. Lamellas are of special plastic that is abrasion proof and weather resistant. Thanks to that, children can leave their shoes on when using the trampoline. The jumping area is provided with the anti-slippery surface as well.

### Equipment

Frame, jumping area, cushioning surface, springs. Four colour versions are available – blue, green, orange and yellow, environmental friendly.

We reserve the right to change products without prior notice, which will, from our point of view, improve quality. The pictures are only informative and the products shown may differ from the products that we currently supply. We also reserve the right to make printing errors and assume no responsibility for their possible consequences. Otherwise, our terms and conditions apply. 29.04.2024