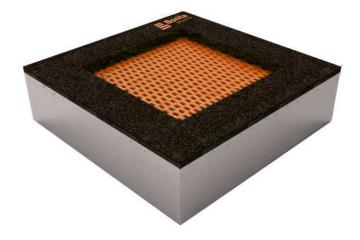

## Description

Trampolines guarantee magnificent and safe outdoor entertainment both for children and adults. The trampoline is to be placed into a prepared excavation and it consists of three main parts: the frame, jumping area and cushioning surface. The jumping area and cushioning surface are UV resistant.

Frame - made of high quality galvanized steel, corrosion resistant. The springs are hidden below the upper part of the frame and they are covered with a cushioning surface. he remaining part of the frame is anchored in the ground.

Cushioning surface - made of special recycled rubber mixed with EPDM. The cushioning surface is anti-slippery and it serves to soften potential falls.