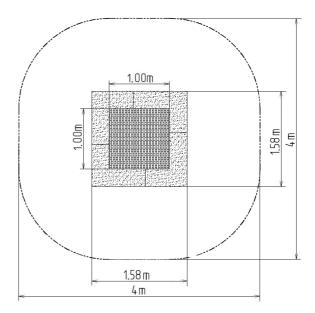

# **Basic information**

| 15 years         |
|------------------|
| n x 4 m          |
| 8 m x 1,58 m x m |
| m                |
| ) kg             |
|                  |
| ass surface      |
| erior            |
| plied by the     |
| N EN 1176 - 1    |
|                  |