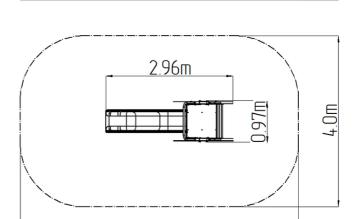

#### **Basic information**

Age category 2 - 15 years 4 m x 6,5 m Minimum area

**Equipment measurements** 0,97 m x 2,96 m x 1,81 m

Free fall height: 1 m 270 kg Load capacity: Max. number of users:

Fall zone: EN 1177 Grass surface Designation: exterior Availability of spare parts: supplied by the Certificate of Compliance: ČSN EN 1176 - 1, 3