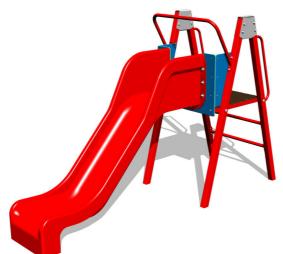

# Slide with a ladder KZ6101KR (f.h. 1 m) - red

KZ-6101KR-10 Product type

#### Material

Platform - HPL

Metall parts - structural steel

Plastic parts - HDPE Slide - fibreglass

#### **Description**

6.5m

The support structure of the slide is made from structural steel, which is zinc coated or duplex powder coated with coat curing according to RAL to prevent corrosion and is fixed in a concrete bed. All metal units are zinc coated or duplex powder coated with coat curing according to RAL to prevent corrosion.

The slide is made from fibreglass. The surface of the slide and side walls are made from high quality HDPE plastic (high density coloured polyethylene, which is characterised by high colour stability, UV resistance but mainly safety as it doesn't break and therefore there is no danger of injury to children by sharp fragments). The platform is made from HPL (High-pressure laminate, which is characterised by high colour stability and water resistance). All fastening material is galvanized or stainless steel.