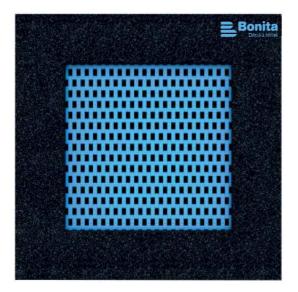

#### Description

Trampolines guarantee magnificent and safe outdoor entertainment both for children and adults. The trampoline is to be placed into a prepared excavation and it consists of three main parts: the frame, jumping area and cushioning surface. The jumping area and cushioning surface are UV resistant.

Jumping area - consists of a large number of lamellas designed for this purpose, connected with the frame by galvanized steel cables. Cable ends are connected to the frame through springs. Lamellas are of special plastic that is abrasion proof and weather resistant. Thanks to that, children can leave their shoes on when using the trampoline. The jumping area is provided with the anti-slippery surface as well.

Cushioning surface - made of special recycled rubber mixed with EPDM. The cushioning surface is anti-slippery and it serves to soften potential falls.