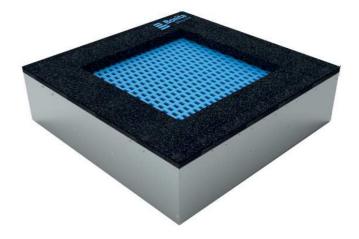

#### Description

Trampolines guarantee magnificent and safe outdoor entertainment both for children and adults. The trampoline is to be placed into a prepared excavation and it consists of three main parts: the frame, jumping area and cushioning surface. The jumping area and cushioning surface are UV resistant.

Frame - made of high quality galvanized steel, corrosion resistant. The springs are hidden below the upper part of the frame and they are covered with a cushioning surface. he remaining part of the frame is anchored in the ground.

Jumping area - consists of a large number of lamellas designed for this purpose, connected with the frame by galvanized steel cables. Cable ends are connected to the frame through springs. Lamellas are of special plastic that is abrasion proof and weather resistant. Thanks to that, children can leave their shoes on when using the trampoline. The jumping area is provided with the anti-slippery surface as well.

Cushioning surface - made of special recycled rubber mixed with EPDM. The cushioning surface is anti-slippery and it serves to soften potential falls.