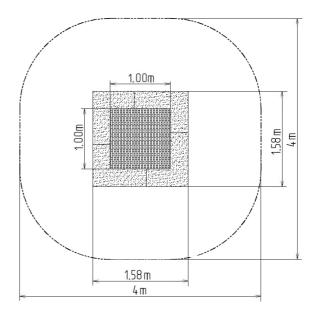

#### Description

Trampolines guarantee magnificent and safe outdoor entertainment both for children and adults. The trampoline is to be placed into a prepared excavation and it consists of three main parts: the frame, jumping area and cushioning surface. The jumping area and cushioning surface are UV resistant.