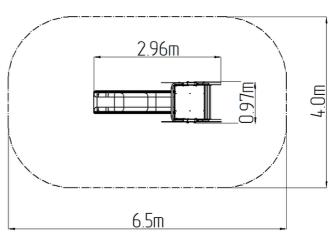

### **Basic information**

Age category 2 - 15 years Minimum area 4 m x 6,5 m

Equipment measurements 0,97 m x 2,96 m x 1,81 m

Free fall height: 1 m
Load capacity: 270 kg
Max. number of users: 5

Fall zone: EN 1177 Grass surface
Designation: exterior
Availability of spare parts: supplied by the
Certificate of Compliance: ČSN EN 1176 - 1, 3