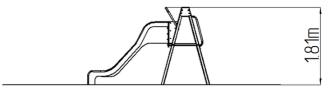

### **Basic information**

Age category 2 - 15 years Minimum area 4 m x 6,5 m

Equipment measurements 0,97 m x 2,96 m x 1,81 m

Free fall height: 1 m
Load capacity: 270 kg
Max. number of users: 5

Fall zone: EN 1177 Grass surface
Designation: exterior
Availability of spare parts: supplied by the
Certificate of Compliance: ČSN EN 1176 - 1, 3