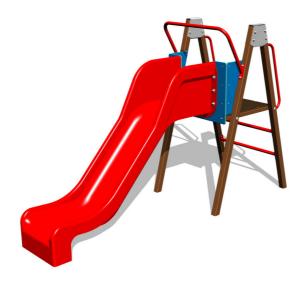

# Slide with a ladder KZ6101KW (f.h. 1 m) - brown

Product type KZ-6101KW-10

## Description

The support structure of the slide is made from structural steel, which is zinc coated or duplex powder coated with coat curing according to RAL to prevent corrosion and is fixed in a concrete bed. All metal units are zinc coated or duplex powder coated with coat curing according to RAL to prevent corrosion.

The slide is made from fibreglass. The surface of the slide and side walls are made from high quality HDPE plastic (high density coloured polyethylene, which is characterised by high colour stability, UV resistance but mainly safety as it doesn't break and therefore there is no danger of injury to children by sharp fragments). The platform is made from HPL (High-pressure laminate, which is characterised by high colour stability and water resistance). All fastening material is galvanized or stainless steel.