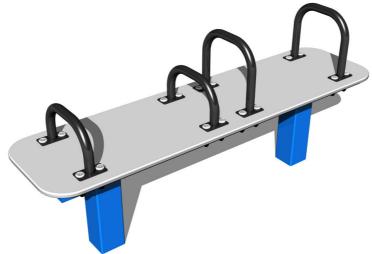

# Street workout element WP005BD - blue

Product type WP-005BD-10

### **Basic information**

Age category Not specified Minimum area 4,5 m x 3,4 m

Equipment measurements  $1,5 \text{ m} \times 0,4 \text{ m} \times 0,69 \text{ m}$ 

Free fall height: 1 m
Load capacity: 78 kg
Max. number of users: 1

#### **Material**

Metal units - structural steel

Plastic units - HDPE

# **Equipment**

Color variants: blue-black, red-black, yellow-black, green-black, grey-black, orange-black.