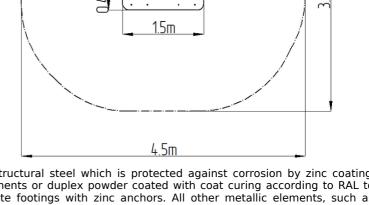

### **Basic information**

Age category Not specified Minimum area 4,5 m x 3,4 m

Equipment measurements  $1,5 \text{ m} \times 0,4 \text{ m} \times 0,69 \text{ m}$ 

Free fall height: 1 m
Load capacity: 78 kg
Max. number of users: 1

## **Description**

The support structure of the workout element is made of structural steel which is protected against corrosion by zinc coating, resulting in a very prolonged service life of the workout elements or duplex powder coated with coat curing according to RAL to prevent corrosion. These structures are anchored to concrete footings with zinc anchors. All other metallic elements, such as handles, parallel bars etc., are also zinc coated or duplex powder coated with coat curing according to RAL to prevent corrosion or, if required by the customer, the elements can be made in stainless steel.